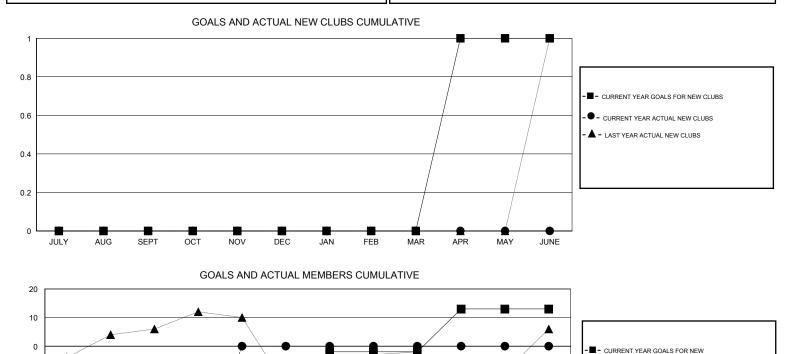

## LOCATION TENNESSEE

GMT CA 1

|                            |                  | Clubs             |                  |                  | Members                    |                    |                                     |                    |                  |  |
|----------------------------|------------------|-------------------|------------------|------------------|----------------------------|--------------------|-------------------------------------|--------------------|------------------|--|
|                            | RESU             | LTS FOR 2016-2017 |                  |                  | RESULTS FOR 2016-2017      |                    |                                     |                    |                  |  |
| QUARTER                    | NEW CLUB<br>GOAL | NEW CLUBS         | DROPPED<br>CLUBS | NET<br>GAIN/LOSS | QUARTER                    | NEW MEMBER<br>GOAL | CHARTER AND<br>NEW MEMBERS<br>ADDED | DROPPED<br>MEMBERS | NET<br>GAIN/LOSS |  |
| JULY/AUG/SEPT              | 0                | 0                 | 0                | 0                | JULY/AUG/SEPT              | -8                 | 22                                  | 54                 | -32              |  |
| OCT/NOV/DEC<br>JAN/FEB/MAR | 0<br>0           | 0<br>0            | 0<br>0           | 0<br>0           | OCT/NOV/DEC<br>JAN/FEB/MAR | -9<br>15           | 10<br>0                             | 20<br>0            | -10<br>0         |  |
| APR/MAY/JUNE               | 1                | 0                 | 0                | 0                | APR/MAY/JUNE               | 15                 | 0                                   | 0                  | 0                |  |

MEMBERS -10 - CURRENT YEAR ACTUAL MEMBERS - LAST YEAR ACTUAL MEMBERS -20 -30 -40 -50 JULY AUG SEPT DEC FEB JUNE OCT NOV JAN MAR APR MAY

| DROPPED CLUBS: 0 |    | 12 CLUBS OF 40 ADDED 1 OR MORE | GENDER DISTRIBUTION   |              |  |
|------------------|----|--------------------------------|-----------------------|--------------|--|
|                  |    | NEW MEMBERS                    | MALE                  | 632 (66.32%) |  |
|                  |    |                                | FEMALE                | 321 (33.68%) |  |
| DROPPED MEMBERS  |    |                                |                       |              |  |
| DECEASED         | 6  | CLICK HERE FOR HEALTH          |                       |              |  |
| CLUB CANCELLED   | 0  | ASSESSMENT DATA                | FAMILY UNIT MEMBERS   | 204<br>100   |  |
| OTHER            | 68 |                                | HEAD OF HOUSEHOLD     |              |  |
| TOTAL            | 74 |                                | NON-HEAD OF HOUSEHOLD |              |  |